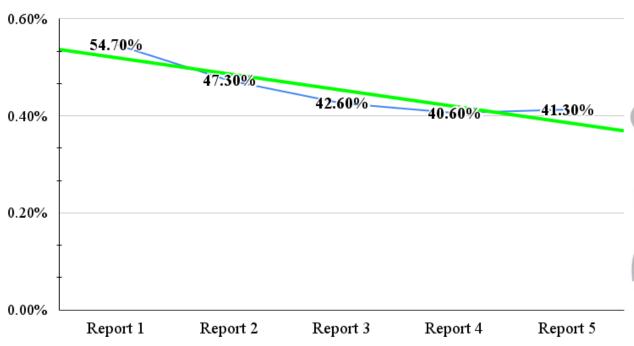

#### **Changing Demographics**

 NHPS general enrollment is decreasing, but the number of Multilingual Learners is increasing.

 22% or, more than 1 in 5 NHPS students is a Multilingual Learner.

 We accept students throughout the year, so October enrollment does not represent true total enrollment.

#### Growth in Multilingual Learners 2017 to 2023

Public School Enrollment Trend Student Counts by English Learner Status and Year New Haven School District

Export .csv file

|                        | Year    |         |         |         |         |         |
|------------------------|---------|---------|---------|---------|---------|---------|
| English Learner Status | 2016-17 | 2017-18 | 2018-19 | 2019-20 | 2020-21 | 2021-22 |
| No                     | 18,635  | 18,086  | 17,730  | 17,091  | 16,471  | 15,653  |
| Yes                    | 3,346   | 3,432   | 3,534   | 3,584   | 3,580   | 3,767   |
| Total                  | 21,981  | 21,518  | 21,264  | 20,675  | 20,051  | 19,420  |

#### Enrollment Trend: New Haven School District Subgroup = English Learner Status

5