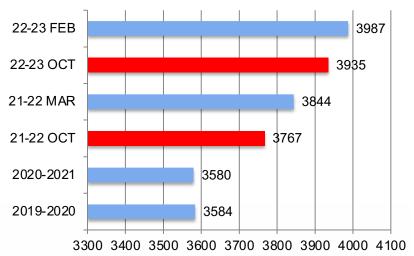

#### **Changing Demographics**

 NHPS general enrollment is decreasing, but the number of Multilingual Learners is increasing.

 22% or, more than 1 in 5 NHPS students is a Multilingual Learner.

 We accept students throughout the year, so October enrollment does not represent true total enrollment.

#### Growth in Multilingual Learners 2017 to 2023

Public School Enrollment Trend Student Counts by English Learner Status and Year New Haven School District

Export .csv file

|                        | Year    |         |         |         |         |         |
|------------------------|---------|---------|---------|---------|---------|---------|
| English Learner Status | 2016-17 | 2017-18 | 2018-19 | 2019-20 | 2020-21 | 2021-22 |
| No                     | 18,635  | 18,086  | 17,730  | 17,091  | 16,471  | 15,653  |
| Yes                    | 3,346   | 3,432   | 3,534   | 3,584   | 3,580   | 3,767   |
| Total                  | 21,981  | 21,518  | 21,264  | 20,675  | 20,051  | 19,420  |

#### Enrollment Trend: New Haven School District Subgroup = English Learner Status

5