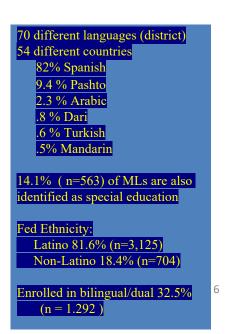

#### **Changing Demographics**

 NHPS general enrollment is decreasing, but the number of Multilingual Learners is increasing.

 22% or, more than 1 in 5 NHPS students is a Multilingual Learner.

 We accept students throughout the year, so October enrollment does not represent true total enrollment.

#### Growth in Multilingual Learners 2017 to 2023

Public School Enrollment Trend Student Counts by English Learner Status and Year New Haven School District

Export .csv file

|                        | Year    |         |         |         |         |         |
|------------------------|---------|---------|---------|---------|---------|---------|
| English Learner Status | 2016-17 | 2017-18 | 2018-19 | 2019-20 | 2020-21 | 2021-22 |
| No                     | 18,635  | 18,086  | 17,730  | 17,091  | 16,471  | 15,653  |
| Yes                    | 3,346   | 3,432   | 3,534   | 3,584   | 3,580   | 3,767   |
| Total                  | 21,981  | 21,518  | 21,264  | 20,675  | 20,051  | 19,420  |

#### Multilingual Learners (ML) Counts by Grade Level

| Student Enrollment in District | 19,326     |  |  |
|--------------------------------|------------|--|--|
| Multilingual Learners          | 3,987      |  |  |
|                                | (22%) K-12 |  |  |

# **Changing Demographics in NHPS**

- 13 of our schools serve over 75% of our MLs.
- 17% of our total MLs are newcomers.
- There has been an increase of 26% of newcomers from the average of the prior 2 years.
- Growing population of SLIFE students, primarily from Afghanistan and Central America.
- Unaccompanied minors and students
   experiencing family separation continue to make
  up a portion of this population.