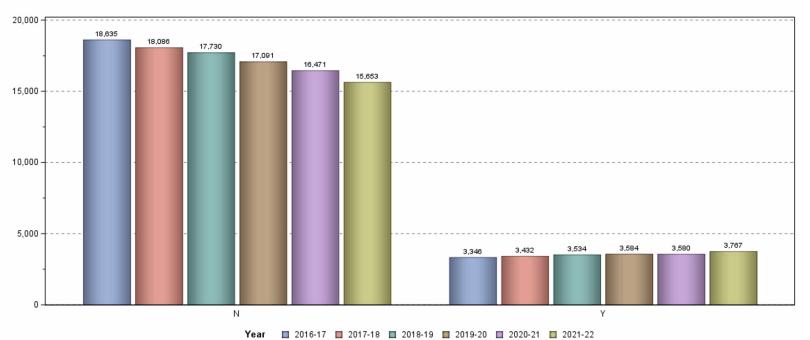

#### Growth in Multilingual Learners 2017 to 2023

Public School Enrollment Trend Student Counts by English Learner Status and Year New Haven School District

Export .csv file

|                        | Year    |         |         |         |         |         |
|------------------------|---------|---------|---------|---------|---------|---------|
| English Learner Status | 2016-17 | 2017-18 | 2018-19 | 2019-20 | 2020-21 | 2021-22 |
| No                     | 18,635  | 18,086  | 17,730  | 17,091  | 16,471  | 15,653  |
| Yes                    | 3,346   | 3,432   | 3,534   | 3,584   | 3,580   | 3,767   |
| Total                  | 21,981  | 21,518  | 21,264  | 20,675  | 20,051  | 19,420  |