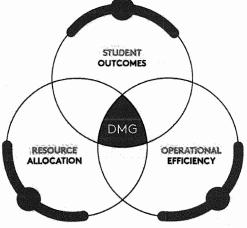

# **About District Management Group**

Founded in 2004, District Management Group seeks to address the most important management challenges facing American public school leaders. The leaders of our school systems are charged with the enormous responsibility of providing students with the resources to succeed in school and beyond. To achieve this, district and school leaders must not only be great educators, they must also be great managers. District Management Group seeks to provide district leaders with the best management techniques and educational practices to produce measurable, sustainable improvements that help schools and students thrive.

Our unwavering focus is on solutions that improve student outcomes, and simultaneously enhance operational efficiency and resource allocation. Achieving only one of these objectives in isolation is not enough. It is in achieving these three objectives simultaneously that improvements in student outcomes and the public education system as a whole can be made sustainable. To achieve these objectives, District Management Group engages with districts in different ways: