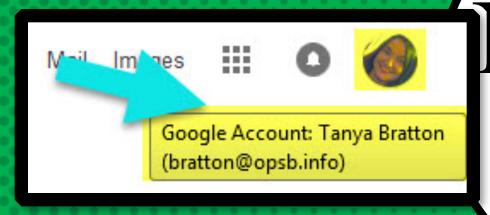

# Now you'll see that you are signed in to your

that you are signed in to your Google Apps for Education account!