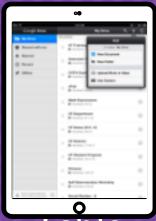

**MY ACCOUNT** 

**GROUPS** 

Click on the waffle button and then the Google Classroom icon.

Click on the class you wish to view.

Page tools (Left side)

Assignment details