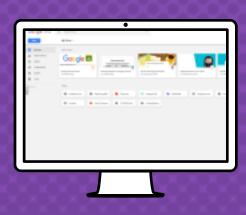

## Google Sulle

Click on the 9 squares (Waffle/Rubik's Cube) icon in the top right hand corner to see the Google Suite of Products!

### GOWGLE APPS

allow you to edit Google
assignments from
any device that is connected
to the internet!