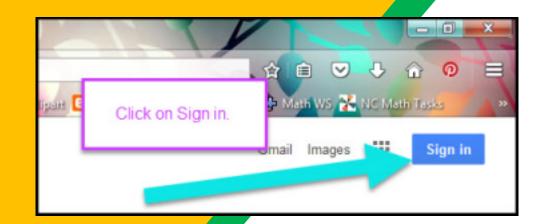

Click on the Google Chrome browser icon.

Click on SIGN
IN in the upper
right hand corner
of the browser
window.

Type in your child's Google Email address & click "next."

Type in your **PASSWORD** & click "next."