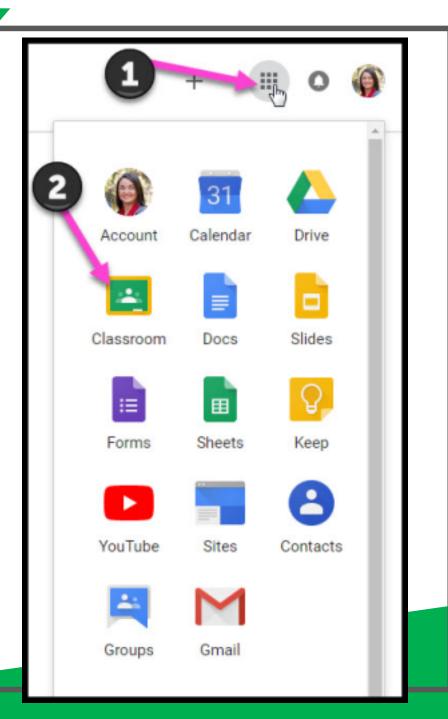

**MY ACCOUNT** 

**GROUPS** 

Click on the waffle button and then the Google Classroom icon.

Click on the class you wish to view.

Page tools (Left side)

Assignment details