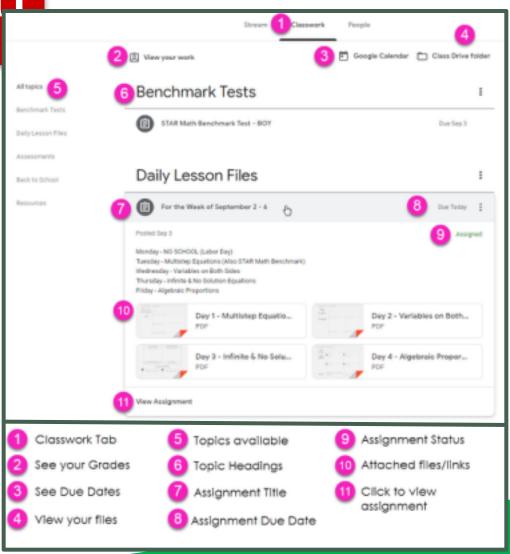

**MY ACCOUNT** 

**GROUPS** 

Click on the waffle button and then the Google Classroom icon.

Click on the class you wish to view.

Page tools (Left side)

Assignment details