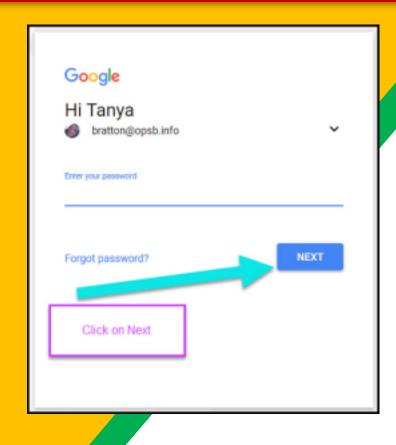

Click on the Google Chrome browser icon.

Click on SIGN
IN in the upper
right hand corner
of the browser
window.

Type in your child's Google Email address & click "next."

Type in your **PASSWORD** & click "next."