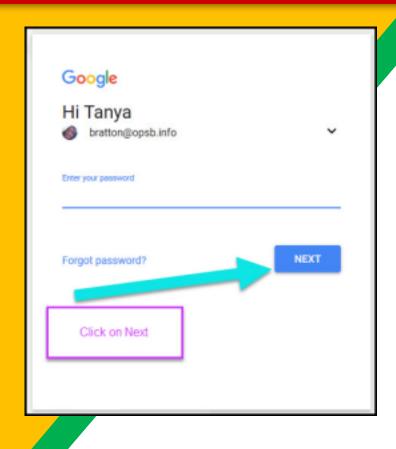

Click on the Google Chrome browser icon.

Click on SIGN
IN in the upper
right hand corner
of the browser
window.

Type in your child's Google Email address & click "next."

Type in your **PASSWORD** & click "next."