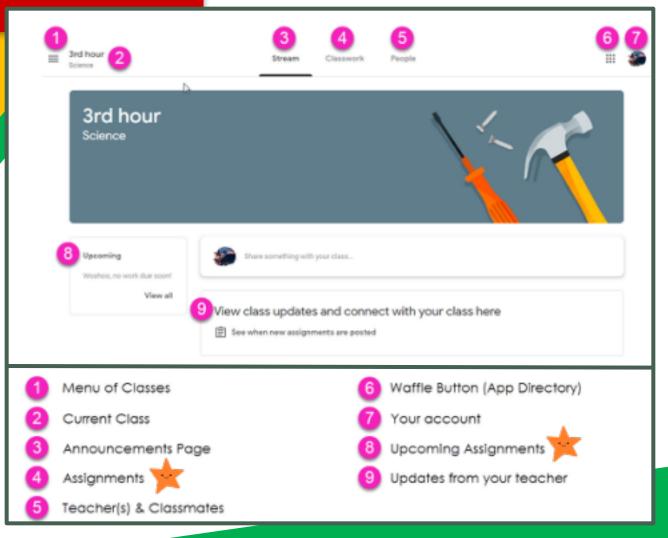

**MY ACCOUNT** 

**GROUPS** 

Click on the waffle button and then the Google Classroom icon.

Click on the class you wish to view.

Page tools (Left side)

Assignment details