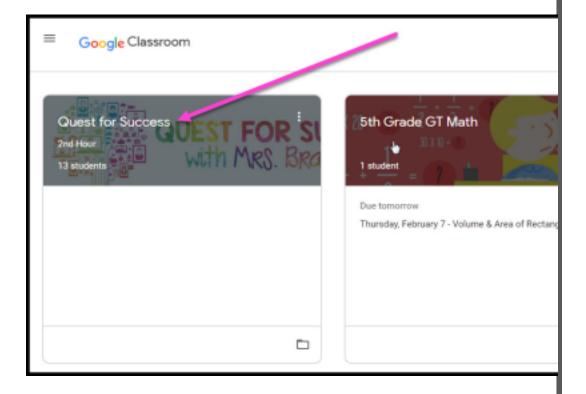

**MY ACCOUNT** 

**GROUPS** 

Click on the waffle button and then the Google Classroom icon.

Click on the class you wish to view.

Page tools (Left side)

Assignment details