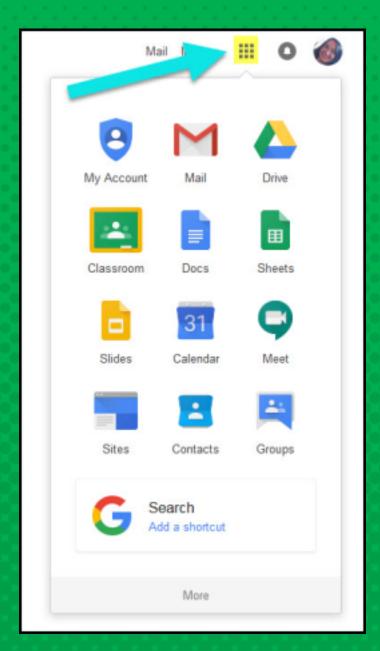

## Google Sulle

Click on the 9 squares (Waffle/Rubik's Cube) icon in the top right hand corner to see the Google Suite of Products!

**MY ACCOUNT** 

**GROUPS** 

Click on the waffle button and then the Google Classroom icon.

Click on the class you wish to view.

Page tools (Left side)

Assignment details